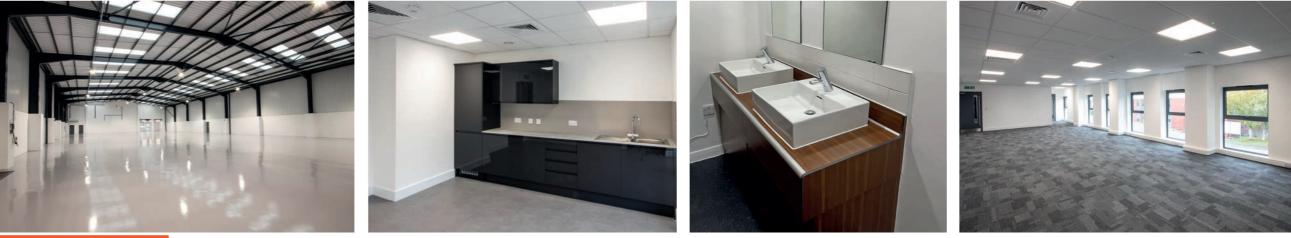

#### DESCRIPTION

Unit B1 is a detached building of steel portal frame construction with first floor offices. Externally there is a shared yard and 16 car parking spaces. The property is fully refurbished throughout to include a new roof.