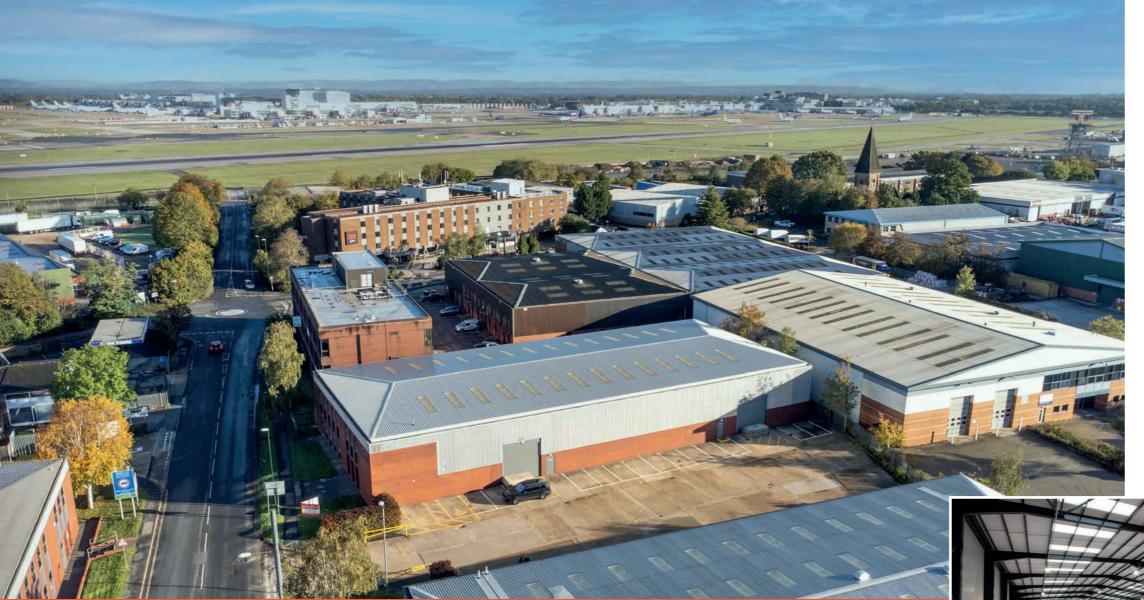

#### LOCATION

Unit B1 is located on the A23 within 500m of Gatwick Airport and only 3 miles from J10, M23. J9, M23 is about 2 miles, leading to J7, M23/M25 interchange.

#### DESCRIPTION

Unit B1 is a detached building of steel portal frame construction with first floor offices. Externally there is a shared yard and 16 car parking spaces. The property is fully refurbished throughout to include a new roof.