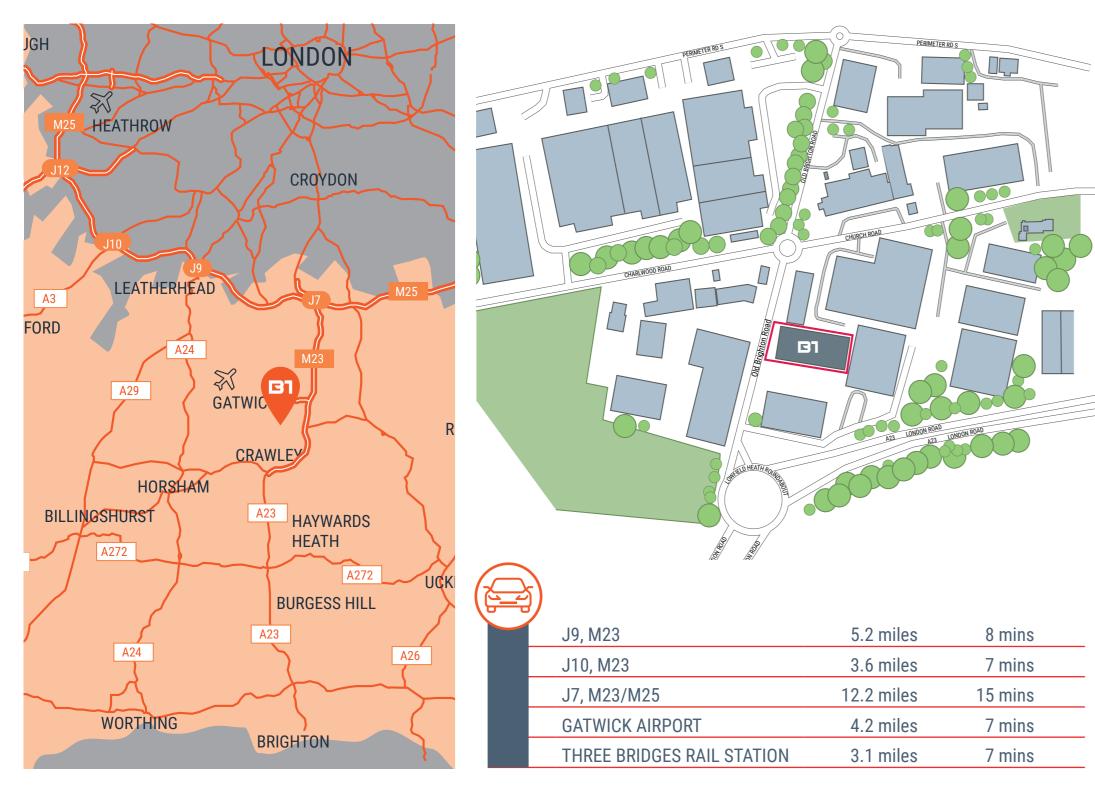

#### LOCATION

Unit B1 is located on the A23 within 500m of Gatwick Airport and only 3 miles from J10, M23. J9, M23 is about 2 miles, leading to J7, M23/M25 interchange.